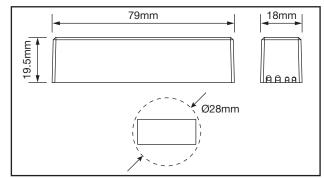

## PRODUCT FEATURES

- IP55 Rating
- Compact Size Fits through A 28mm Hole
- 1...4W Capacity (On/Off)
- 2...4W Capacity (Dimmable)
- Pre-Wired Unit With Tough High Temperature Cables
- Max. DC Loom Length 200m (1.5mm<sup>2</sup> Cable)
- Load:
- 1...4 PCS x 1W LED (350mA) 1 PC x 3W LED (350mA)