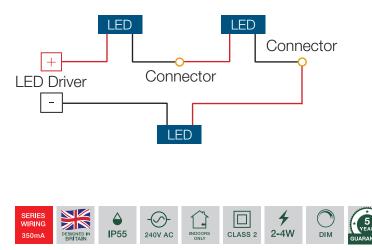

- IP55 Rating
- Compact Size Fits through A 28mm Hole
- 1...4W Capacity (On/Off)
- 2...4W Capacity (Dimmable)
- Pre-Wired Unit With Tough High Temperature Cables
- Max. DC Loom Length 200m (1.5mm<sup>2</sup> Cable)
- Load:
- 1...4 PCS x 1W LED (350mA) 1 PC x 3W LED (350mA)





## TECHNICAL SPECIFICATIONS

| PRODUCT CODE               | ADRCC350NANOTD/2-4       |
|----------------------------|--------------------------|
| Operating Voltage          | 220-240V AC              |
| Output Current             | 350mA                    |
| Output Voltage             | 6-12V DC                 |
| Maximum Load               | 1-4W (on/off) 2-4W (Dim) |
| Ingress Protection         | IP55                     |
| Operating Temperature (°C) | -10°C ~ +40°C            |

## SERIES WIRING DIAGRAM